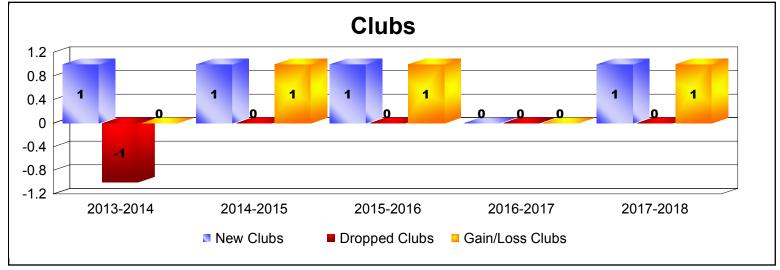

District 333 D

As of June 2018 Cumulative

| Year      | New<br>Clubs | Dropped<br>Clubs | Gain/<br>Loss<br>Clubs | New<br>Members | Charter<br>Members | Reinstate<br>Members | Transfer<br>Members | Total<br>Member<br>Added | Total<br>Members<br>Dropped | Gain/<br>Loss<br>Members |
|-----------|--------------|------------------|------------------------|----------------|--------------------|----------------------|---------------------|--------------------------|-----------------------------|--------------------------|
| 2013-2014 | 1            | -1               | 0                      | 453            | 22                 | 5                    | 2                   | 482                      | -228                        | 254                      |
| 2014-2015 | 1            | 0                | 1                      | 224            | 30                 | 8                    | 0                   | 262                      | -182                        | 80                       |
| 2015-2016 | 1            | 0                | 1                      | 274            | 28                 | 5                    | 2                   | 309                      | -189                        | 120                      |
| 2016-2017 | 0            | 0                | 0                      | 197            | 0                  | 1                    | 0                   | 198                      | -311                        | -113                     |
| 2017-2018 | 1            | 0                | 1                      | 105            | 20                 | 4                    | 1                   | 130                      | -247                        | -117                     |
| Average   | 1            | 0                | 1                      | 251            | 20                 | 5                    | 1                   | 276                      | -231                        | 45                       |