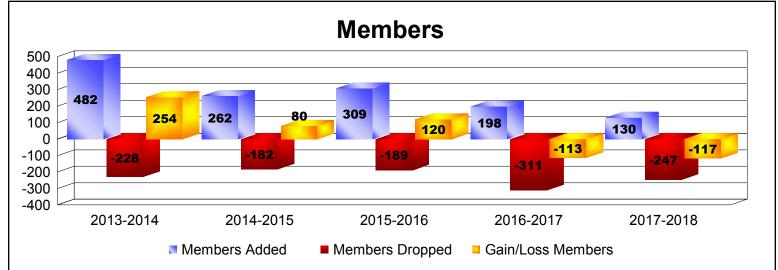

District 333 D

As of June 2018 Cumulative

| Year      | New<br>Clubs | Dropped<br>Clubs | Gain/<br>Loss<br>Clubs | New<br>Members | Charter<br>Members | Reinstate<br>Members | Transfer<br>Members | Total<br>Member<br>Added | Total<br>Members<br>Dropped | Gain/<br>Loss<br>Members |
|-----------|--------------|------------------|------------------------|----------------|--------------------|----------------------|---------------------|--------------------------|-----------------------------|--------------------------|
| 2013-2014 | 1            | -1               | 0                      | 453            | 22                 | 5                    | 2                   | 482                      | -228                        | 254                      |
| 2014-2015 | 1            | 0                | 1                      | 224            | 30                 | 8                    | 0                   | 262                      | -182                        | 80                       |
| 2015-2016 | 1            | 0                | 1                      | 274            | 28                 | 5                    | 2                   | 309                      | -189                        | 120                      |
| 2016-2017 | 0            | 0                | 0                      | 197            | 0                  | 1                    | 0                   | 198                      | -311                        | -113                     |
| 2017-2018 | 1            | 0                | 1                      | 105            | 20                 | 4                    | 1                   | 130                      | -247                        | -117                     |
| Average   | 1            | 0                | 1                      | 251            | 20                 | 5                    | 1                   | 276                      | -231                        | 45                       |